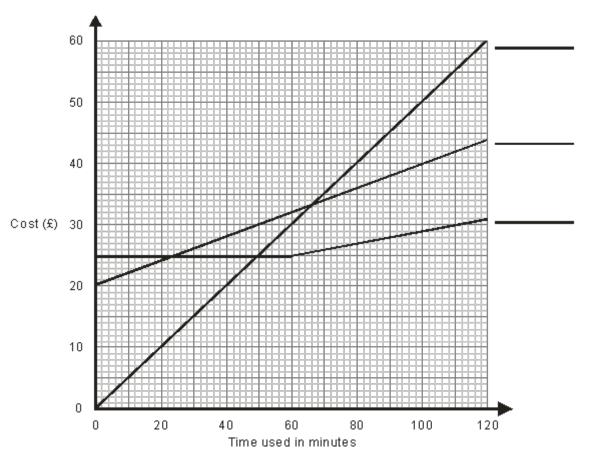

**Q1.** The graph shows the cost of using a mobile phone for one month for three different tariffs.

The three tariffs are

| Tariff A | Rental £20    | every minute costs 20p                            |
|----------|---------------|---------------------------------------------------|
| Tariff B | Pay as you go | every minute costs 50p                            |
| Tariff C | Rental £25    | first 60 minutes free, then each minute costs 10p |

(a) Label each line on the graph with the letter of the tariff it represents.

(1)

Jim uses tariff A for 100 minutes in one month.

(b) Find the total cost.

£ .....

(1)

Fiona uses her mobile phone for about 60 minutes each month.

(c) Explain which tariff would be the cheapest for her to use. You **must** give the reasons for your answer.

------

(2) (Total 4 marks) M1.

|                             | Working | Answer     | Mark | Additional Guidance                                                                                                            |  |
|-----------------------------|---------|------------|------|--------------------------------------------------------------------------------------------------------------------------------|--|
| (a)                         |         | B, A, C    | 1    | B1 cao                                                                                                                         |  |
| (b)                         |         | £40        | 1    | B1 cao                                                                                                                         |  |
| (c)                         |         | C + reason | 2    | C2 correct + comparison with the two other tariffs                                                                             |  |
|                             |         |            |      | (C1 correct + comparison with one other tariff or line<br>drawn at 60 up from the time axis to intersect at least<br>one line) |  |
| Total for Question: 4 marks |         |            |      |                                                                                                                                |  |