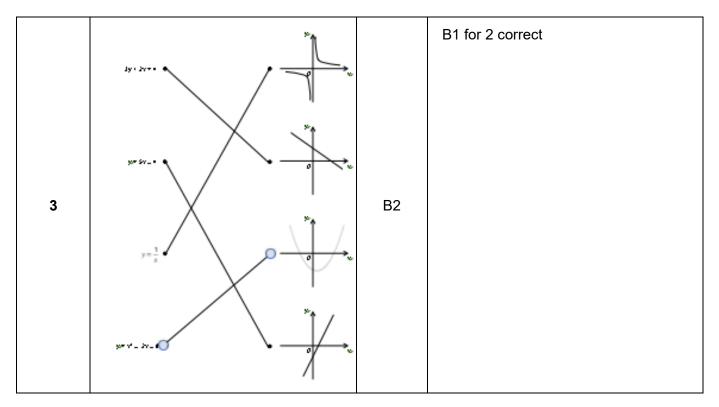

|          |
| 1(c) | [3.0, 3.4]                          | B1   |          |
| 1(d) | [0.6, 0.8] and [-2.8, -2.6]         | B1   |          |
|      |                                     | 1    | 1        |

| 2(a) | Straight line graph from (–3, –5) to (3, 7) | В3 | B2 for partial graph B1 for at least 2 correct coordinates seen in table or on graph |
|------|---------------------------------------------|----|--------------------------------------------------------------------------------------|
| 2(b) | Line from $y = 4$                           | M1 |                                                                                      |
|      | Line from intersection to $x = 1.5$         | A1 |                                                                                      |



| Q    | Answer                                                                            | Mark | Comments |
|------|-----------------------------------------------------------------------------------|------|----------|
|      |                                                                                   |      |          |
| 4(a) | 20                                                                                | B1   |          |
| 4(b) | Any 'charge' value read from table less 20 divided by the equivalent 'time' value | M1   |          |
|      | [24, 26]                                                                          | A1   |          |
|      | 1                                                                                 |      |          |
| 5(a) | 3