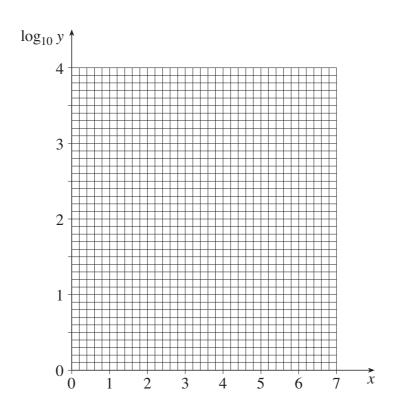

## 13 (ii)

| Number of months after start-up $(x)$ | 1    | 2   | 3    | 4    | 5    | 6    |
|---------------------------------------|------|-----|------|------|------|------|
| Profit for this month (£y)            | 500  | 800 | 1200 | 1900 | 3000 | 4800 |
| $\log_{10} y$                         | 2.70 |     |      |      |      |      |