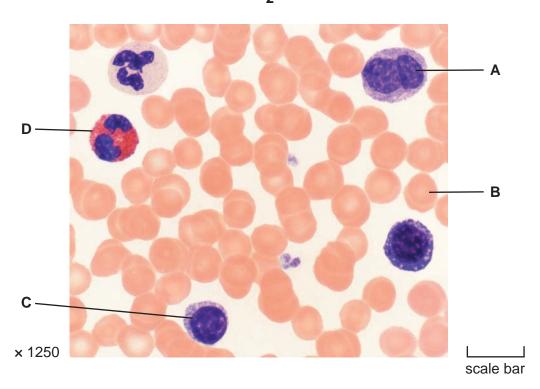

## **INFORMATION**

- This Insert contains Fig. 2.
- This document consists of 2 pages.

2

Fig. 2